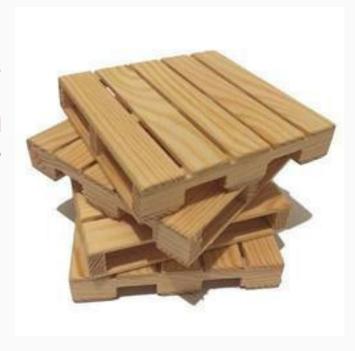

### PINE WOODEN PALLETS

We are the leading manufacturer and supplier of Pine Wood Pallets. Our pine wood pallets are well known for their strong as well as durable finishing standards. These wooden boxes are manufactured with the use of best-in-class pine wood, sourced from reliable and authorized market vendors. Aided by a team of deft professional, we offer this range of pinewood pallets, which holds usage for loading purposes in multiple industries.

### Features of Pine Wood Pallets:

Allows air flow around products
Termite resistant
Water proof
User-friendly